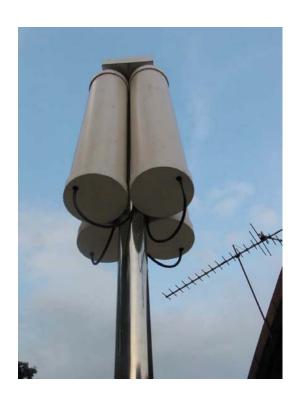

# Conventional antenna: WIFI outdoor antenna b/g/n/nt-2 Wide area coverage, 1-3 km radius for HOT ZONE Faster than wired by 2<sup>n</sup> times

Wifi 2.4GHz 802.1x b/g/n/nt-2 (Transponder - transceiver) Broadband 108Mbps\* x 2 Antenna (OFDM) Faraday's cage (lightning protection) Transceiver amplifier Power supply (UPS) Solar panel (optional) Battery (optional)

### Model Clarity -2400 spread spectrum

Frequency range: 2400 – 2500 MHz

Bandwidth: 83 MHz

Gain: 19 dBi

Horizontal bandwidth: 360 deg Vertical bandwidth: 106 deg

F/B ratio: >=25 dB VSWR: <=1.5

Nominal impedance: 50 Ohm

Polarization: Vertical Max Power: 100 W

Dimension: 20cm x 20cm x 50 cm

Mounting (floor/wall) 1.5m – 6.0m stand

Rated wind velocity: 60m/s

Connector: RJ11, RJ45, N Female or

Customization

Material: Aluminum, alloy, die cast,