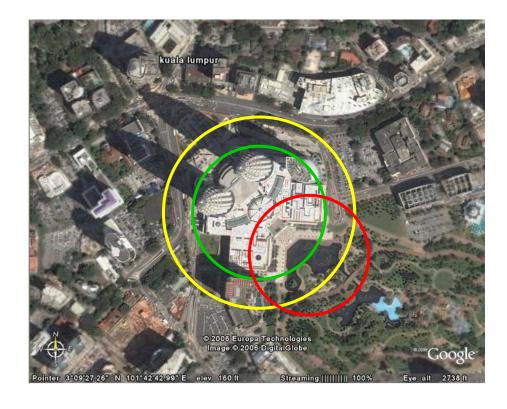

# WIFI Silicon Wafer Antenna – More than 5000 micro antennas

**Applications** 

VoIP
Video phone
ID Police verification
JPJ verification
OMR (online meter reading)
-electricity, water, gas

TV, radio broadcast
CCTV
Email
Internet Surfing
Vehicle position locater
(antenna location)
Smart building