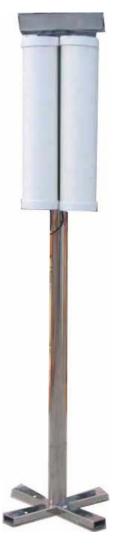

# Conventional antenna: WIFI outdoor antenna b/g/n/nt-2 Wide area coverage, 1-3 km radius for HOT ZONE Faster than wired by 2<sup>n</sup> times

Wifi 2.4GHz 802.1x b/g/n/nt-2 (Transponder - transceiver) Broadband 108Mbps\* x 2 Antenna (OFDM) Faraday's cage (lightning protection) Transceiver amplifier Power supply (UPS) Solar panel (optional) Battery (optional)

### Model Clarity -2400 spread spectrum

Frequency range: 2400 – 2500 MHz

Bandwidth: 83 MHz

Gain: 19 dBi

Horizontal bandwidth: 360 deg Vertical bandwidth: 106 deg

F/B ratio: >=25 dB VSWR: <=1.5

Nominal impedance: 50 Ohm

Polarization: Vertical Max Power: 100 W

Dimension: 20cm x 20cm x 50 cm

Mounting (floor/wall) 1.5m – 6.0m stand

Rated wind velocity: 60m/s

Connector: RJ11, RJ45, N Female or

Customization

Material: Aluminum, alloy, die cast,