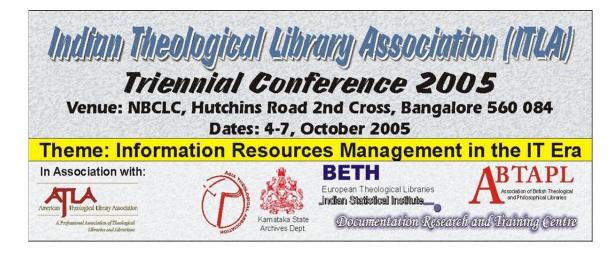

# Triennial Conference 2005

Theme: Information Resources Management in the IT era

Date: October 4 – 7, 2005 Venue: NBCLC, Bangalore

The following are the proceedings of Indian Theological Library Association, Triennial Conference 2005 held on October 4-7, 2005 at National Biblical Catechetical and Liturgical Centre (NBCLC), Bangalore.

This conference was funded partially by the American Theological Library Association (ATLA), South Asia Theological Research Institute (SATHRI), and Asia Theological Association (ATA).

Dr. Penelope Ruth Hall represented Bibliotheques Europeennes De Theologie (BETH - European Theological Libraries) in this meeting. Karnataka State Archives Department offered its help by displaying the copies of rare collections in the conference.