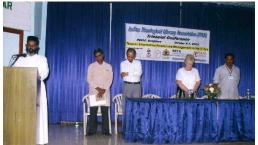

# Day 1: 04-Oct-2005

The participants arrived at the conference venue, NBCLC, Bangalore. The inaugural function was held at 6.00 pm with a traditional Indian style welcome song presented by NBCLC choir. The inaugural function began with prayer by Fr.John Mathews, Librarian Orthodox Seminary, Kottayam.

Opening Prayer by Fr. John Mathews

Presidential address Mr. Chacko Chacko

Welcome Song

Mr. Chacko Chacko, the President, ITLA invited the following dignitaries to take their seats on the stage.

Dr. Ivan Satyavratha, President, Southern Asia Bible College, Bangalore (ATA Chairman) Dr. A R D Prasad, Associate Professor, Documentat Research Training Centre, Bangalore

Dr. Penelope Ruth Hall, Secretary, BETH (European Theological Libraries)

Due to ill health Dr. Samson Prabhakar, Director, SATHRI could not participate in the conference.

Mr. Yesan, the Executive Secretary, ITLA, welcomed the dignitaries and participants to ITLA triennial conference, after which the guests were invited to light the lamp as a sign of respect.

Dignitaries on the stage

Welcome address Mr. Yesan

Dr. Penelope R. Hall

Dr. ARD Prasad

Dr. Ivan Satyavratha

Mrs. Mary Victor

NBCLC Choir

Special song by delegates