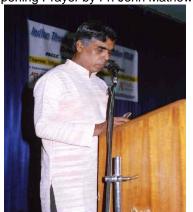

# Day 1: 04-Oct-2005

The participants arrived at the conference venue, NBCLC, Bangalore. The inaugural function was held at 6.00 pm with a traditional Indian style welcome song presented by NBCLC choir. The inaugural function began with prayer by Fr.John Mathews, Librarian Orthodox Seminary, Kottayam.

Opening Prayer by Fr. John Mathews

Presidential address Mr. Chacko Chacko

Welcome Song

Mr. Chacko Chacko, the President, ITLA invited the following dignitaries to take their seats on the stage.

Dr. Ivan Satyavratha, President, Southern Asia Bible College, Bangalore (ATA Chairman) Dr. A R D Prasad, Associate Professor, Documentat Research Training Centre, Bangalore