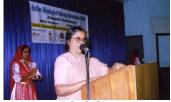

Mr. Chacko in his presidential address expressed the need of resource sharing among the libraries and services to the theological community. He also presented the history of ITLA and its future plans to offer better services to the theological community in India. He officially declared the conference opened.