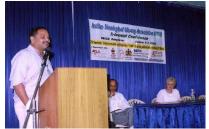

Opening Prayer by Fr. John Mathews

Presidential address Mr. Chacko Chacko

Welcome Song

Mr. Chacko Chacko, the President, ITLA invited the following dignitaries to take their seats on the stage.

Dr. Ivan Satyavratha, President, Southern Asia Bible College, Bangalore (ATA Chairman) Dr. A R D Prasad, Associate Professor, Documentat Research Training Centre, Bangalore

Mr. Chacko in his presidential address expressed the need of resource sharing among the libraries and services to the theological community. He also presented the history of ITLA and its future plans to offer better services to the theological community in India. He officially declared the conference opened.