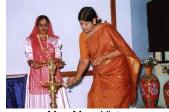

Dr. Penelope Ruth Hall, Secretary, BETH (European Theological Libraries)

Due to ill health Dr. Samson Prabhakar, Director, SATHRI could not participate in the conference.

Mr. Yesan, the Executive Secretary, ITLA, welcomed the dignitaries and participants to ITLA triennial conference, after which the guests were invited to light the lamp as a sign of respect.

Dignitaries on the stage

Welcome address Mr. Yesan

Dr. Penelope R. Hall

Dr. ARD Prasad

Dr. Ivan Satyavratha

Mrs. Mary Victor

NBCLC Choir

Special song by delegates