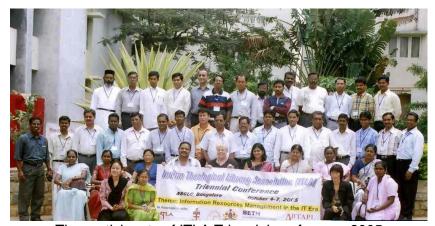

mbership with other associations so that ITLA members could participate in their programs.

# Special Presentations by:

ALICE: A library software for automation was presented by Softlink Asia Ltd, Delhi. This company gifted notepad, pen and brochure to distribute along with the conference kit.

NIRMALS: This library software is developed by NICE owned by Mr. Venugopal the former Librarian of Bharathidasan University, Trichy.

INFORMATICS: A Bangalore based company gave presentation on SLIM++ software and Proquest Religion Database.

**EBSCO:** Mr. Prathap Das from Hyderabad gave presentation on EBSCO and its products for theological libraries.

BOSCO Infotech: Bosco Infotech presented its software E-Blis.







Books Exhibition

Rare collections from Kartanaka State
Archives Department



The participants of ITLA Triennial conference 2005

# Annexure I: List of Participants

| No | Name and Address        | Institution                    | Email ID                    |
|----|-------------------------|--------------------------------|-----------------------------|
|    | Mr. I. Baskaran         |                                |                             |
|    | AGTNBC, P.Box 1         |                                |                             |
| 1  | Madurai – 625 016       | AG Tamilnadu Bible College     | agtbc@sancharnet.in         |
|    | PC Laltlani,            |                                |                             |
| 2  | Librarian, ATC, Aizwal  | Aizwal Theological College     | atheology@sancher.net       |
|    | Mrs. Ruth Susheela,     | Andhr