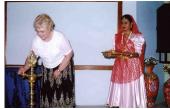

Dr. Penelope Ruth Hall, Secretary, BETH (European Theological Libraries)

Due to ill health Dr. Samson Prabhakar, Director, SATHRI could not participate in the conference.

Mr. Yesan, the Executive Secretary, ITLA, welcomed the dignitaries and participants to ITLA triennial conference, after which the guests were invited to light the lamp as a sign of respect.